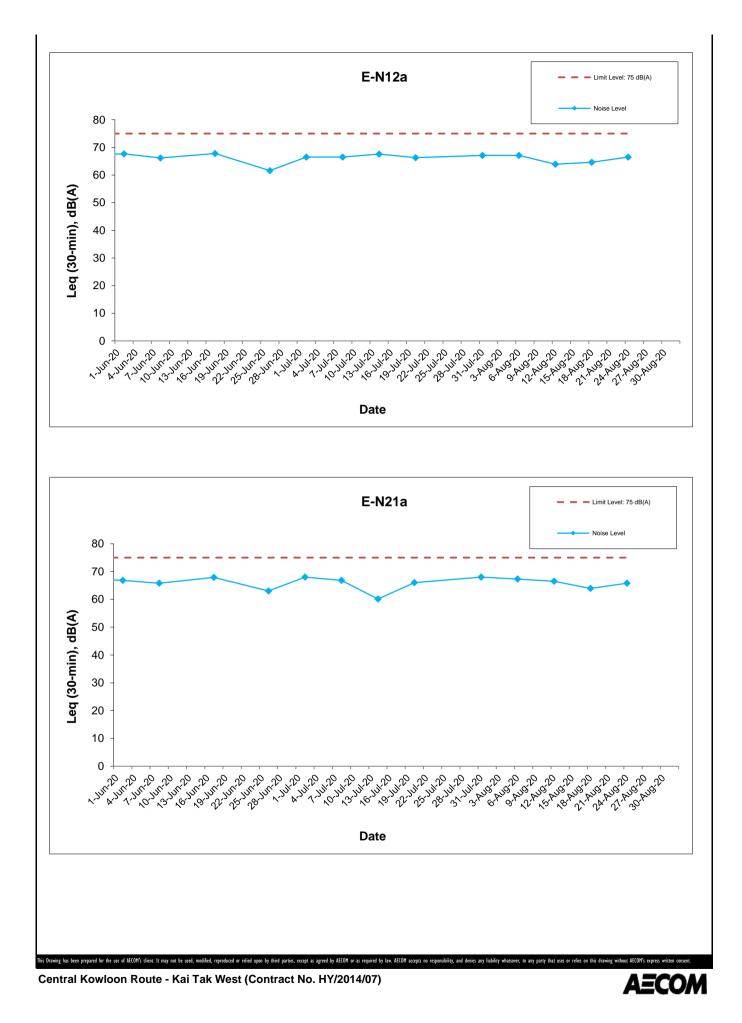

## Appendix H Regular Construction Noise Monitoring Results

| Date      | Weather<br>Condition | Noise Level for 30-min, dB(A) $^+$ |      |      |      | Limit Level, | Exceedance |
|-----------|----------------------|------------------------------------|------|------|------|--------------|------------|
|           |                      | Time                               | L90  | L10  | Leq  | dB(A)        | (Y/N)      |
| 6-Aug-20  | Cloudy               | 11:00                              | 65.4 | 68.0 | 67.1 | 75           | Ν          |
| 12-Aug-20 | Cloudy               | 14:40                              | 61.6 | 65.2 | 63.9 | 75           | Ν          |
| 18-Aug-20 | Sunny                | 10:10                              | 62.5 | 66.1 | 64.6 | 75           | Ν          |
| 24-Aug-20 | Sunny                | 11:20                              | 64.0 | 67.5 | 66.5 | 75           | Ν          |

Daytime Noise Monitoring Results at Station E-N12a (19 Hing Yan Street)

Daytime Noise Monitoring Results at Station E-N21a (Block B of Merit Industrial Centre)

| Date      | Weather<br>Condition | Noise Level for 30-min, dB(A) # |      |      |      | Limit Level, | Exceedance |
|-----------|----------------------|---------------------------------|------|------|------|--------------|------------|
|           |                      | Time                            | L90  | L10  | Leq  | dB(A)        | (Y/N)      |
| 6-Aug-20  | Cloudy               | 9:50                            | 66.1 | 68.0 | 67.3 | 75           | N          |
| 12-Aug-20 | Cloudy               | 13:45                           | 62.7 | 67.9 | 66.5 | 75           | N          |
| 18-Aug-20 | Sunny                | 11:05                           | 62.0 | 65.0 | 63.9 | 75           | N          |
| 24-Aug-20 | Sunny                | 10:30                           | 63.5 | 67.0 | 65.8 | 75           | N          |